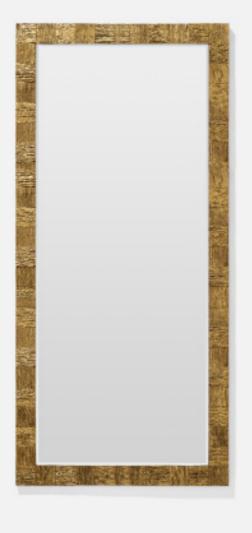

# DAYLIN

Our mango wood Daylin mirror graces a room with rich texture and a sleek style. A bright gold leaf finish adds a regal touch.

# MATERIAL

Mango Wood

# FINISH

Gold Leafed