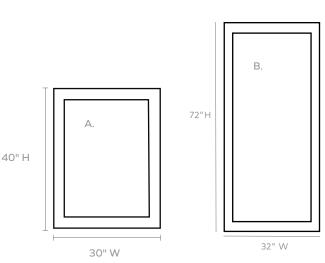

#### DIMENSIONS

- A. 30"W x 40"H Depth: 1"
- *B.* 32"W x 72"H Depth: 1"

### **REFLECTION AREA**

- A. 24"W x 33"H
- *B.* 26"W x 66"H