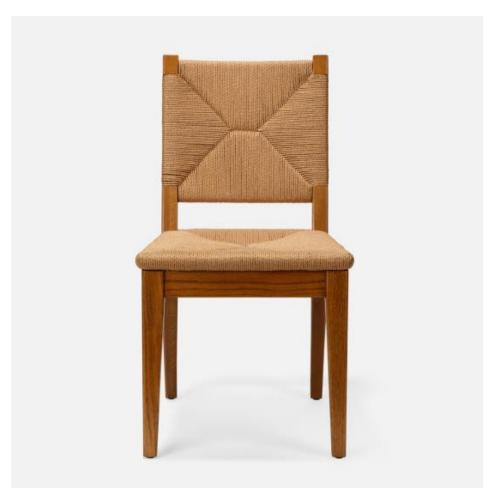

# DEMI DINING CHAIR

FURDEMINACHBR MG063707

DEMI, Dining Chair, Antique Brown/Dark, 19"Wx23"Dx34"H, Oak Wood/Rope.

Traditional in shape and crafted from sturdy beech wood with rope woven into textured patterns, our Demi dining chair evokes equal parts practicality and luxury. Because beech wood and rope are naturally sourced materials, variations are to be expected, such as in texture, color, stray fibers.

#### **MATERIAL**

Oak Wood/Rope

#### **FINISHES**

Antique Brown/Dark