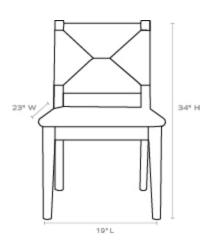

#### **DIMENSIONS**

19"L x 23"W x 34"H

### **SEAT HEIGHT (NO CUSHION)**

18.25"