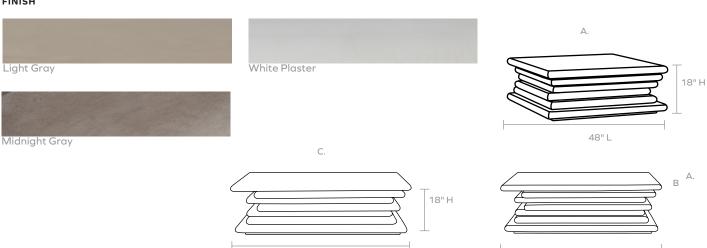

#### MATERIAL

Reconstituted Stone\*

#### DIMENSIONS

A. 48"L x 48"W x 18"H

B. 54"L x 30"W x 18"H

C. 64"L x 38"W x 18"H

## FINISH

64" L