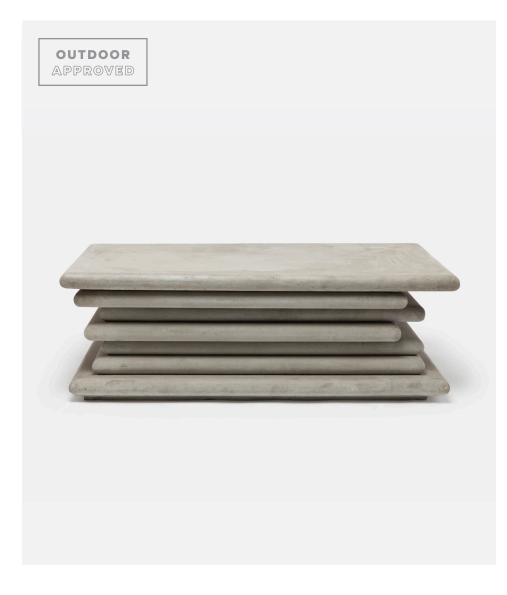

# DORSEY COFFEE TABLE

The Dorsey's stacked layers evoke the beauty and formation of timeless geological grandeur—the Grand Canyon in coffee table form. Brushed Reconstituted Stone gives the piece texture and variation, elevating its '70s-inspired design with an industrial feel. The heavy, statement-making table gets its organic shape from rounded edges.

### SUITABLE FOR FREEZING TEMPERATURES