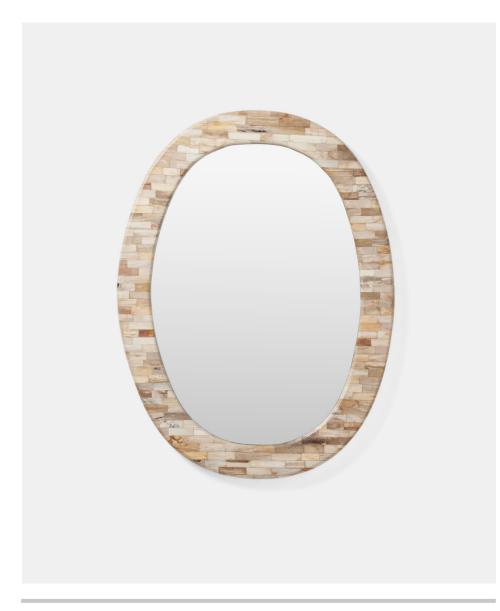

# **EANO**

The Eano oblong mirror is framed in a horizontal tile of petrified wood in an array of shades. The rounded edge of the profile and neutral pattern adds warmth to any room.

# MATERIAL

Petrified Wood

## **FINISH**

Light Mix

30" W