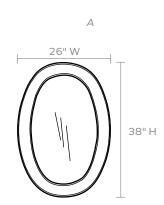

#### DIMENSIONS

A. 26"W x 38"H B. 30"W x 40"H Depth: 1"

#### **REFLECTION AREA**

A. 18"W x 30.75"HB. 22"W x 32"H