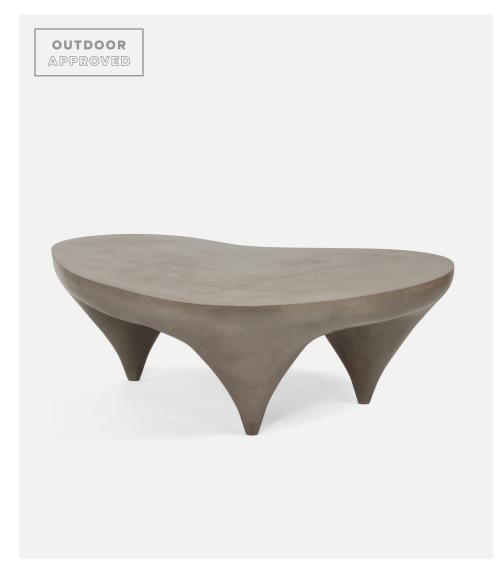

# **FAIRBANKS**

Sculptural and surreal, our Fairbanks outdoor coffee table has extra-curvy legs that look like they could almost spring into motion. The piece's gray reinforced concrete material balances its otherworldly silhouette with an air of seriousness.

#### MATERIAL

Reinforced Concrete\*

#### **DIMENSIONS**

A. 49"L x 38"W x 16"H B. 66"L x 51"W x 16"H

# FINISH

Gray