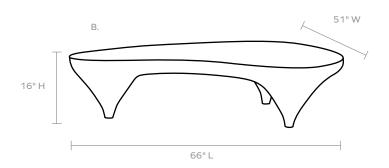

# **FAIRBANKS**

Sculptural and surreal, our Fairbanks outdoor coffee table has extra-curvy legs that look like they could almost spring into motion. The piece's gray reinforced concrete material balances its otherworldly silhouette with an air of seriousness.

## SUITABLE FOR FREEZING TEMPERATURES

#### MATERIAL

Reinforced Concrete\*

#### **DIMENSIONS**

A. 49"L x 38"W x 16"H B. 66"L x 51"W x 16"H

## WEIGHT

A. 148 lbs B. N/A

This item is handcrafted and may show slight variation in size from one piece to another.

 ${}^*\!\mathit{Minor\,cracks\,and\,imperfections\,are\,to\,be\,expected.}$ 

# FINISH



Gray