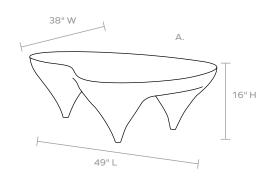

# **FAIRBANKS**

Sculptural and surreal, our Fairbanks outdoor coffee table has extra-curvy legs that look like they could almost spring into motion. The piece's gray reinforced concrete material balances its otherworldly silhouette with an air of seriousness.

## SUITABLE FOR FREEZING TEMPERATURES

#### MATERIAL

Reinforced Concrete\*

#### **DIMENSIONS**

A. 49"L x 38"W x 16"H B. 66"L x 51"W x 16"H

## WEIGHT

A. 148 lbs B. N/A

This item is handcrafted and may show slight variation in size from one piece to another.

 ${}^*\!\mathit{Minor\,cracks\,and\,imperfections\,are\,to\,be\,expected.}$ 

# FINISH



Gray