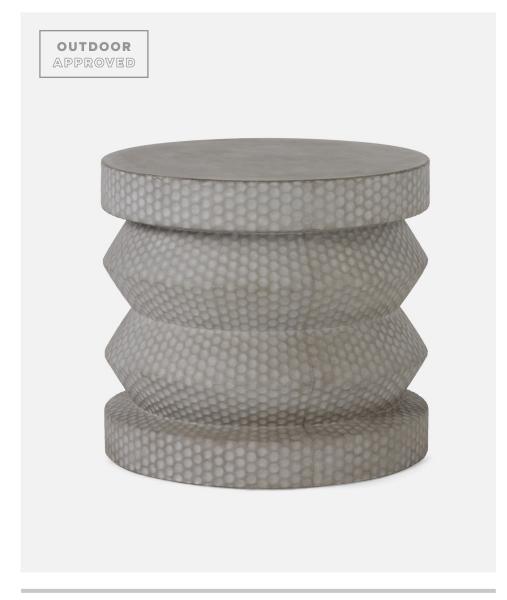

# FRASEN SIDE TABLE

Solid and sculptural, our outdoor Frasen exudes a strong presence. With a geometric faceted silhouette, the all-weather concrete coffee table has a hammered texture on its sides and a smooth, polished flat top that's perfect for resting drinks and snacks al fresco. Concrete material naturally distresses. Minor cracks and imperfections are to be expected.

### **DIMENSIONS**

24"D x 22"H

This item is handcrafted and may show slight variation in size from one piece to another.