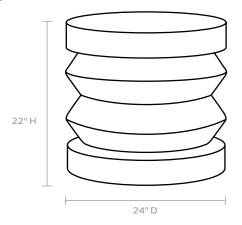

### **DIMENSIONS**

24"D x 22"H

This item is handcrafted and may show slight variation in size from one piece to another.