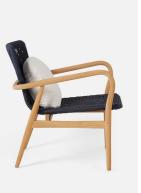

# GARRISON LOUNGE CHAIR

Our Garrison collection of outdoor furniture is perfectly cool with airy woven performance rope in sharp criss-cross detail. Teak frames are curved for extra comfort, while the lounge chair's super-wide headrest is the perfect size for kicking back and relaxing.

## MATERIAL

Performance Rope/Teak

# FINISH

Dark Navy/Natural

| FABRIC WIDTH | FABRIC REPEAT |                |                 |                  |                  |                  |                        |
|--------------|---------------|----------------|-----------------|------------------|------------------|------------------|------------------------|
| 54"          | Plain < 1"    | 1" - 6"<br>15% | 7" - 14"<br>30% | 15" - 20"<br>35% | 21" - 27"<br>40% | 28" - 36"<br>45% | Full Width<br>Centered |
|              |               |                |                 |                  |                  |                  | 100%                   |