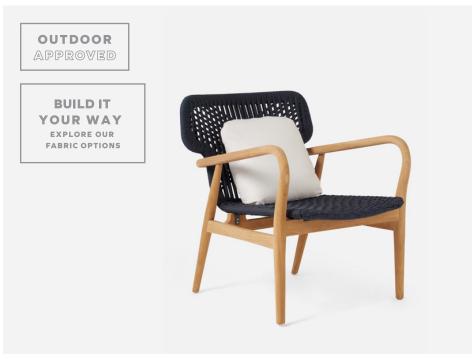

# GARRISON LOUNGE CHAIR

Our Garrison collection of outdoor furniture is perfectly cool with airy woven performance rope in sharp criss-cross detail. Teak frames are curved for extra comfort, while the lounge chair's super-wide headrest is the perfect size for kicking back and relaxing.

## MATERIAL

Performance Rope/Teak

# FINISH

Dark Navy/Natural

| FABRIC WIDTH | FABRIC REPEAT |                |                 |                  |                  |                  |                        |
|--------------|---------------|----------------|-----------------|------------------|------------------|------------------|------------------------|
| 54"          | Plain < 1"    | 1" - 6"<br>15% | 7" - 14"<br>30% | 15" - 20"<br>35% | 21" - 27"<br>40% | 28" - 36"<br>45% | Full Width<br>Centered |
|              |               |                |                 |                  |                  |                  | 100%                   |