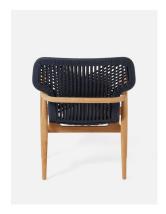

# GARRISON LOUNGE CHAIR

Our Garrison collection of outdoor furniture is perfectly cool with airy woven performance rope in sharp criss-cross detail. Teak frames are curved for extra comfort, while the lounge chair's super-wide headrest is the perfect size for kicking back and relaxing.

## MATERIAL

Performance Rope/Teak

# FINISH

Dark Navy/Natural

| FABRIC WIDTH | FABRIC REPEAT |                |                 |                  |                  |                  |                        |
|--------------|---------------|----------------|-----------------|------------------|------------------|------------------|------------------------|
| 54"          | Plain < 1"    | 1" - 6"<br>15% | 7" - 14"<br>30% | 15" - 20"<br>35% | 21" - 27"<br>40% | 28" - 36"<br>45% | Full Width<br>Centered |
|              |               |                |                 |                  |                  |                  | 100%                   |