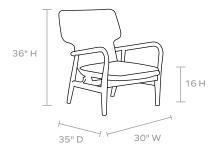

# **DIMENSIONS**

Overall: 30"W x 35"D x 36"H

Arm Height: 30" Seat Depth: 22" Seat Height: 16"