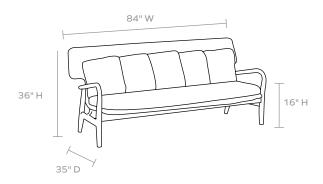

#### **DIMENSIONS**

Overall: 84"W x 35"D x 36"H

Arm Height: 29.5" Seat Depth: 22"

Seat Height: 16"

Seat Height (without cushion): 16" Cushion height may vary from 1/2 to 1 inch