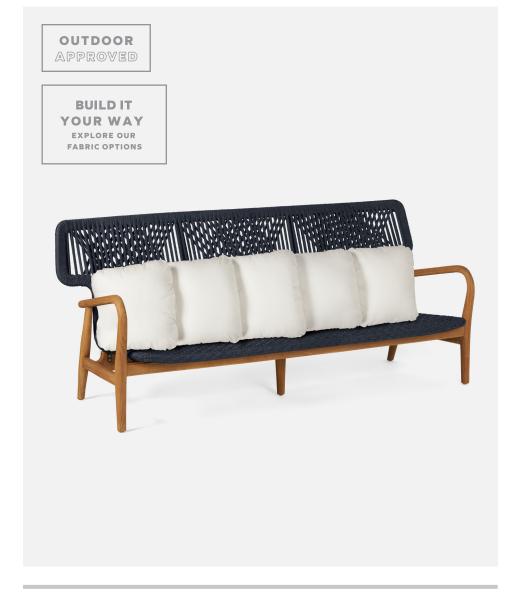

# **GARRISON SOFA**

Our Garrison collection of outdoor furniture is perfectly cool with airy woven performance rope in sharp criss-cross detail. Teak frames are curved for extra comfort, while the sofa's super-deep seat is designed for taking it easy.

#### MATERIAL

Performance Rope/Teak

# FINISH

Dark Navy/Natural

| FABRIC WIDTH | FABRIC REPEAT |         |          |           |           |           |                        |
|--------------|---------------|---------|----------|-----------|-----------|-----------|------------------------|
| 54"          | Plain < 1"    | 1" - 6" | 7" - 14" | 15" - 20" | 21" - 27" | 28" - 36" | Full Width<br>Centered |
| 54           | 0%            | 15%     | 30%      | 35%       | 40%       | 45%       | 100%                   |