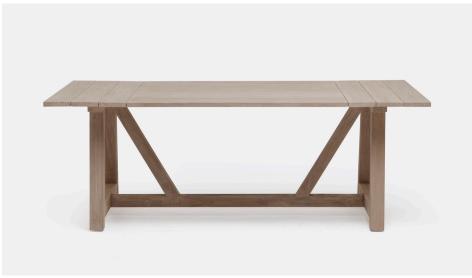

# GODAL

This plank-style piece boasts a simplified farm table base—a classic shape perfect for an outdoor focal point. Made from teak, the Godal's rustic feel is tempered by its limed finish, which draws out the wood's gray hues, as well as its highs and lows. This piece is wider than a standard table made for gathering large groups of friends and family for abundant meals both formal and casual.

## MATERIAL

Teak