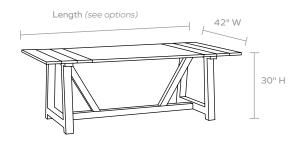

#### **DIMENSIONS**

- A. 72"L x 42"W x 30"H
- B. 84"L x 42"W x 30"H
- C. 96"L x 42"W x 30"H
- D. 118"L x 42"W x 30"H

# LEG CLEARANCE

29"

#### LEG DISTANCE

- A. Front 48.25"
  - Side 25.25"
- B. Front 60.25"
  - Side 25.25"
- C. Front 72.25"
  - Side 25.25"
- D. Front 94.25" Side - 25.25"