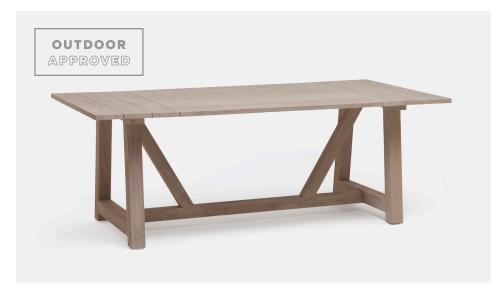

# GODAL

This plank-style piece boasts a simplified farm table base—a classic shape perfect for an outdoor focal point. Made from teak, the Godal's rustic feel is tempered by its limed finish, which draws out the wood's gray hues, as well as its highs and lows. This piece is wider than a standard table made for gathering large groups of friends and family for abundant meals both formal and casual.

## MATERIAL

Teak