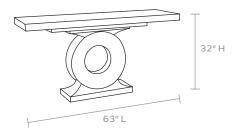

# **MADE GOODS**



# **GRIER CONSOLE**

The statement-making silhouette of our Grier includes a large outward-facing ring set atop a rectangular base. This grand Reconstituted Stone console is finished with inspired textural details—radial, horizontal, and vertical etched lines—adding delicate touches to an imposing piece.

#### MATERIAL

Reconstituted Stone\*

#### DIMENSIONS

63"L x 18"W x 32"H 78"L x 18"W x 32"H

### FREE FLOATING

Yes

# WEIGHT

170 lbs

This item is handcrafted and may show slight variation in size from one piece to another.

\*Minor cracks and imperfections are to be expected.

# FINISHES



Light Gray



Midnight Gray