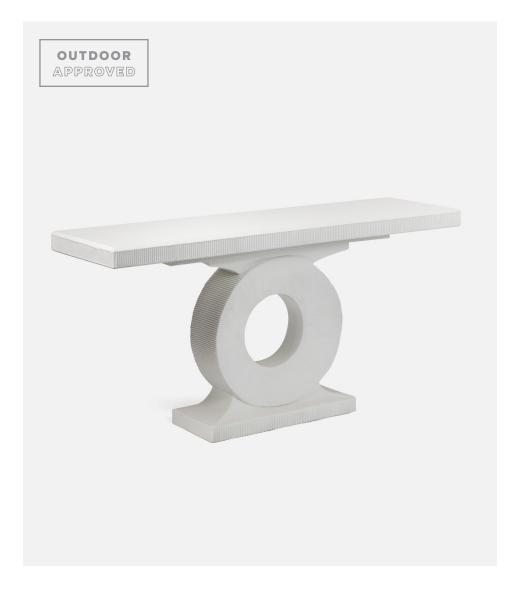

# **GRIER CONSOLE**

The statement-making silhouette of our Grier includes a large outward-facing ring set atop a rectangular base. This grand Reconstituted Stone console is finished with inspired textural details—radial, horizontal, and vertical etched lines—adding delicate touches to an imposing piece.

#### MATERIAL

Reconstituted Stone\*

#### DIMENSIONS

63"L x 18"W x 32"H 78"L x 18"W x 32"H