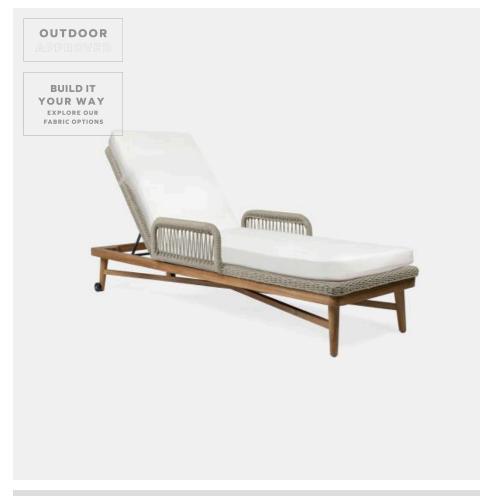

# **CHAISE LOUNGE** FURHENDCHLOSDTK-2ALWH

MG081193

HENDRICK

HENDRICK, Chaise Lounge, 78"Wx28"Dx21"H, Sand/Natural, Performance Rope/Teak/Alsek White.

We search the globe for the best quality, weatherproof materials the world has to offer. Each piece is handmade, never mass-produced, and built to withstand varied elements and temperatures. An energetic perfect chaise, several elements needed to be considered. When being used, the Hendrick is easy to adjust, includes low arm rests and a plush cushion for comfort. Aesthetically, the textures, weaving, colors and forms blend together to create a chaise.

#### **DIMENSIONS**

78"L x 28"W x 21"H