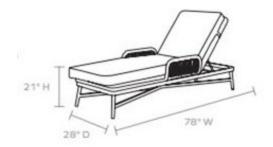

# **CHAISE LOUNGE** FURHENDCHLOSDTK-2ALWH

MG081193

HENDRICK

HENDRICK, Chaise Lounge, 78"Wx28"Dx21"H, Sand/Natural, Performance Rope/Teak/Alsek White.

We search the globe for the best quality, weatherproof materials the world has to offer. Each piece is handmade, never mass-produced, and built to withstand varied elements and temperatures. An energetic perfect chaise, several elements needed to be considered. When being used, the Hendrick is easy to adjust, includes low arm rests and a plush cushion for comfort. Aesthetically, the textures, weaving, colors and forms blend together to create a chaise.

#### **DIMENSIONS**

78"L x 28"W x 21"H