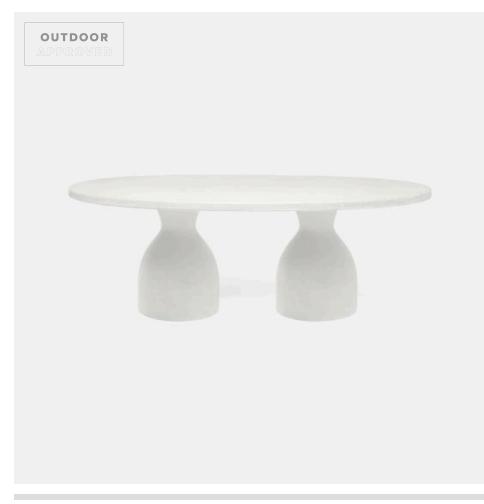

# IRVING OVAL DINING TABLE

FURIRVINGDN8442WHP MG085026

IRVING, Dining Table, Oval, 84"Lx42"W, White Plaster, Reconstituted Stone.

We search the globe for the best quality, weatherresistant materials the world has to offer. Each piece is handmade, never mass-produced, and built to withstand varied elements and temperatures.

Concrete table with clean, curved lines.

## **MATERIAL**

Reconstituted Stone

## **DIMENSIONS**

84"L x 42"W x 30"H

## **NUMBER OF SEATS**

8