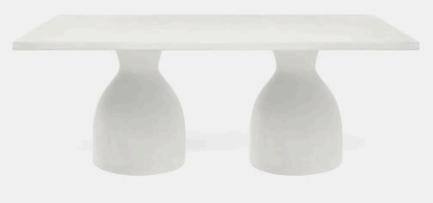

## IRVING RECTANGULAR DINING TABLE

FURIRVING7242RTWHP MG085025

IRVING, Dining Table, Rectangle,  $72^{\rm "}{\rm Lx42"Wx30"H},$  White Plaster, Reconstituted Stone.

We search the globe for the best quality, weatherresistant materials the world has to offer. Each piece is handmade, never mass-produced, and built to withstand varied elements and temperatures.

Concrete table with clean, curved lines.

**MATERIAL** Reconstituted Stone

**DIMENSIONS** 72"L x 42"W x 30"H

**ADDITIONAL DIMENSIONS** 110"L x 42"W x 30"H 88"L x 42"W x 30"H

**BASE DIMENSIONS** 31.5"D x 29"H