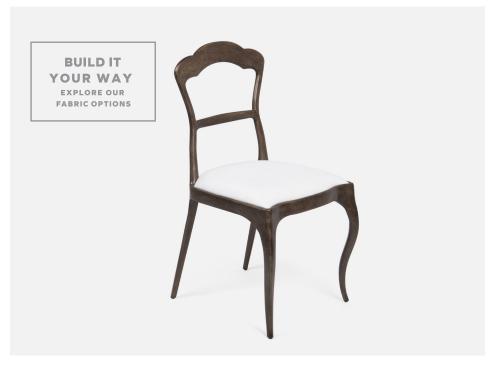

# ITHACA UPHOLSTERED DINING CHAIR

Unexpected outdoor materials in a formal French-inspired frame. Two living metalized finishes. Cushion comes upholstered in our base fabric, Muslin or can be upholstered with one of our luxe upholstery fabrics.

# FINISH

Rustic Bronze

| FABRIC WIDTH | FABRIC REPEAT |                |                 |                  |                  |                  |                        |
|--------------|---------------|----------------|-----------------|------------------|------------------|------------------|------------------------|
| 54"          | Plain < 1"    | 1" - 6"<br>15% | 7" - 14"<br>30% | 15" - 20"<br>35% | 21" - 27"<br>40% | 28" - 36"<br>45% | Full Width<br>Centered |
|              | 0 /6          | 1376           | 30%             | 33%              | 40%              | 45%              | 100%                   |