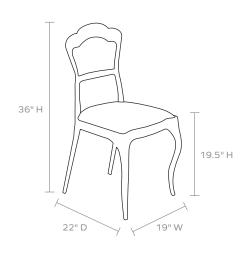

# DIMENSIONS

Overall: 19"W x 22"D x 36"H

Seat Depth:18" Seat Height: 19.5"

Seat Height (without cushion): 18" Cushion height may vary from 1/2 to 1 inch