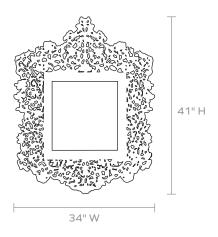

# **MADE GOODS**



# **IVES**

An inner frame surrounds this square mirror. Delicate floral latticework is covered by hand in a mosaic of capiz shell. The entire piece is then antiqued by hand.

# MATERIAL

Capiz Shell

# **DIMENSIONS**

34"W x 41"H Depth: 2"

#### **REFLECTION AREA**

20"W x 27"H

# **TYPE OF HARDWARE**

D Ring

Our mirrors are designed to be hung by a professional, usually by wire. Actual hanging specifics vary on a case by case basis and depend on several variables, including the mirror weight and wall type. Incorrect hanging can result in damage to the mirror or the wall. Made Goods is not responsible for damage due to incorrect hanging of our pieces.

# WEIGHT

31 lbs

# MIRROR TYPE

Beveled

# **FINISHES**





Gray Shadow

Tea Stain