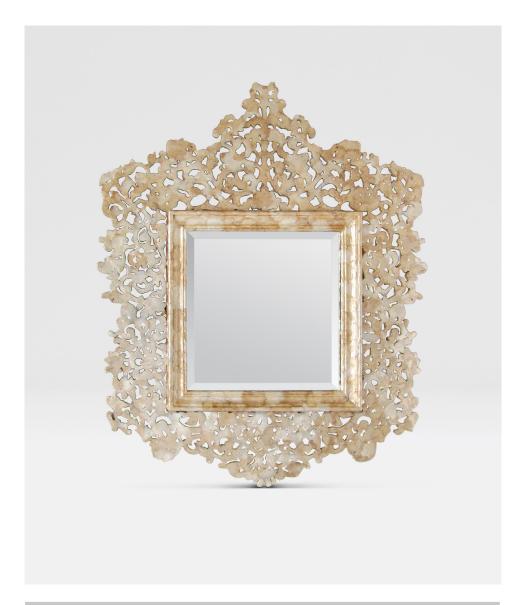

# **IVES**

An inner frame surrounds this square mirror. Delicate floral latticework is covered by hand in a mosaic of capiz shell. The entire piece is then antiqued by hand.

# MATERIAL

Capiz Shell

# **DIMENSIONS**

34"W x 41"H Depth: 2"

#### **REFLECTION AREA**

20"W x 27"H