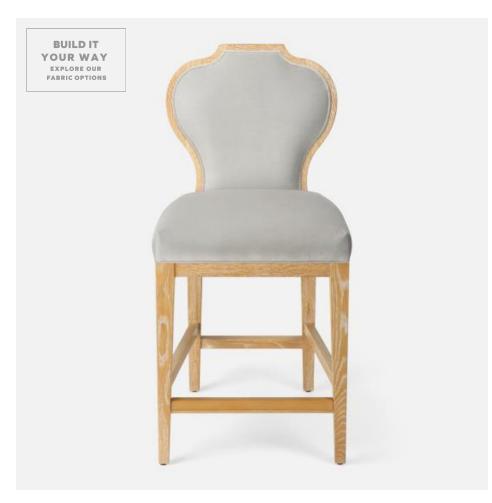

# JOANNA COUNTER STOOL

FURJOANCSUPWOIV-NT MG058919

JOANNA, Counter Stool, 19"Wx22"Dx41"H, Cerused White Oak/Ivondro Natural.

Louis XV style meets the modern era in our Joanna counter stool, a streamlined version of the traditional French fauteuil with a clear-lined frame. This armless counter stool's seat and back are generously cushioned and richly upholstered for maximum comfort. Cushions can be upholstered with one of our luxe upholstery fabrics.