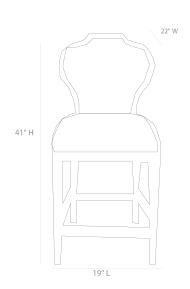

## **MADE GOODS**



# JOANNA COUNTER STOOL

FURJOANCSUPWOIV-NT MG058919

JOANNA, Counter Stool, 19"Wx22"Dx41"H, Cerused White Oak/Ivondro Natural.

Louis XV style meets the modern era in our Joanna counter stool, a streamlined version of the traditional French fauteuil with a clear-lined frame. This armless counter stool's seat and back are generously cushioned and richly upholstered for maximum comfort. Cushions can be upholstered with one of our luxe upholstery fabrics.

### **MATERIAL**

Oak

### **DIMENSIONS**

19"L x 22"W x 41"H

### **FINISHES**



Glossy White Wood



Dark Gray Wood



Vintage Brown Wood



Cerused White Oak