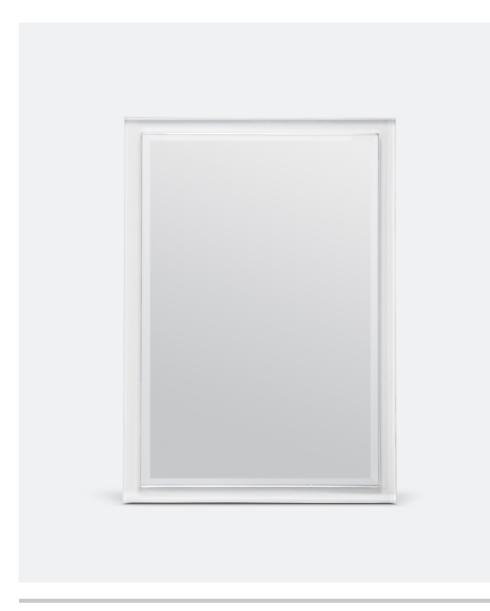

# **JULIAN**

Rectangle-shaped mirror with clear acrylic beveled borders.

## MIRROR TYPE

Beveled

### MATERIAL

Acrylic