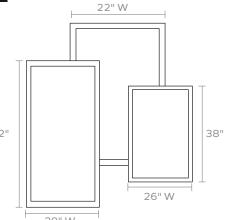

#### **DIMENSIONS**

A. 22"W x 42"H

B. 26"W x 38"H

C. 30"W x 52"H

D. 44"W x 60"H

Depth: 1.75"

#### **REFLECTION AREA**

A. 18.5"W x 38.5"H

B. 23"W x 35"H

C. 25"W x 46"H

D. 39"W x 55"H