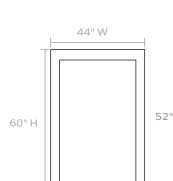

#### **DIMENSIONS**

A. 22"W x 42"H

B. 26"W x 38"H

C. 30"W x 52"H

D. 44"W x 60"H

Depth: 1.75"

#### **REFLECTION AREA**

A. 18.5"W x 38.5"H

B. 23"W x 35"H

C. 25"W x 46"H

D. 39"W x 55"H