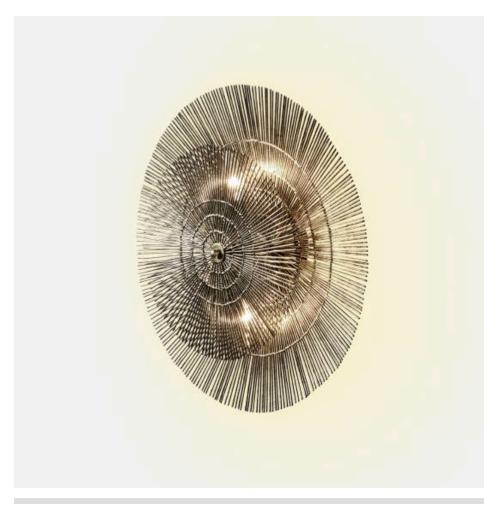

# KALINDA SCONCE

LGHKALINDSCAN MG042356

KALINDA, #DNR#, Sconce, 20"Wx6"Dx20"H, Antiqued Nickel, Iron.

Our sunburst Kalinda wall sconce beams diffused rays of light. This sculptural piece features delicate rods of iron, hand-fused into layers that create depth.