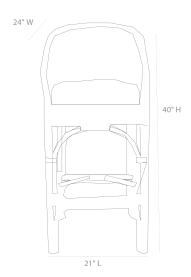

## **MADE GOODS**



# KEANU COUNTER STOOL

FURKEANUCSWHNTPA-PL MG059043

KEANU, Counter Stool, 21"Wx24"Dx38"H, White Natural/Peeled Rattan/Pagua Pearl.

In handwoven peeled rattan, our Keanu counter stool is a laid-back take on the classic barrel back style. It is available in natural rattan with two horizontal stripes in a variety of finishes, its arched stretcher accented with peeled rattan fasteners for an added flair. Sourced from a climbing palm tree mostly found in Southeast Asia, no two strands are exactly alike. Natural variations in color and weaves are to be expected in each piece.

### **MATERIAL**

Peeled Rattan

### **DIMENSIONS**

21"L x 24"W x 38"H

### **FINISHES**







Natural/Weathered Brown