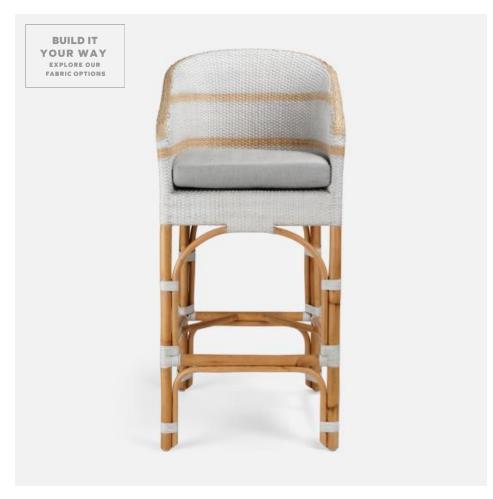

# KEANU COUNTER STOOL

FURKEANUCSWHNTPA-PL MG059043

KEANU, Counter Stool, 21"Wx24"Dx38"H, White Natural/Peeled Rattan/Pagua Pearl.

In handwoven peeled rattan, our Keanu counter stool is a laid-back take on the classic barrel back style. It is available in natural rattan with two horizontal stripes in a variety of finishes, its arched stretcher accented with peeled rattan fasteners for an added flair. Sourced from a climbing palm tree mostly found in Southeast Asia, no two strands are exactly alike. Natural variations in color and weaves are to be expected in each piece.