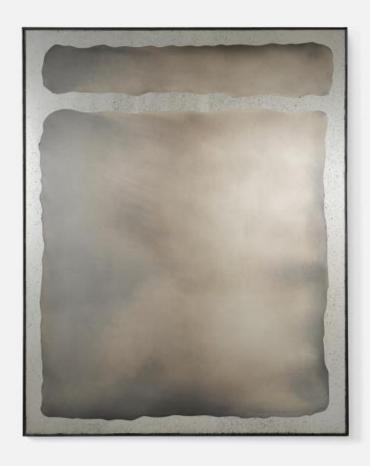

## **KLYNT MIRROR**

MIRKLYNT4050BK MG063721

KLYNT, 40"Wx50"H, Flat Black/Antiqued, Iron/Mirror.

This two-toned antique mirror evokes depth and opulence. The double finished style adds layers and shape

MATERIAL

Iron/Mirror

**DIMENSIONS** 40"W x 50"H

**ADDITIONAL DIMENSIONS** 30"W x 40"H

**FRONT PROFILE** 1.50"

**OUTER PROFILE** 1.25"

**REFLECTION AREA** 34.00"L x 44.00"W

HANGING ORIENTATION
Portrait

**TYPE OF HARDWARE** Z Cleat