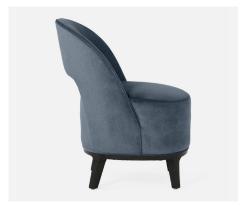

# **LARAY**

Sink into our Laray slipper chair with an extra-deep barrel seat. A half-moon cutout accents the curved semicircular seat back.

#### **DIMENSIONS**

Overall:  $22^{\prime\prime}W \times 26^{\prime\prime}D \times 32^{\prime\prime}H$ 

Seat Depth: 21" Seat Height: 18"