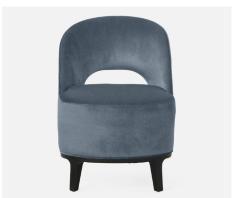

# **LARAY**

Sink into our Laray slipper chair with an extra-deep barrel seat. A half-moon cutout accents the curved semicircular seat back.