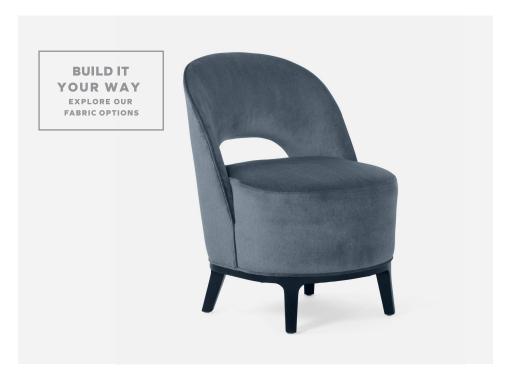

# **LARAY**

Sink into our Laray slipper chair with an extra-deep barrel seat. A half-moon cutout accents the curved semicircular seat back.

## UPHOLSTERY INFORMATION

Types of Fabric: Can be upholstered with our outdoor fabric options or COM/COL.  $\label{eq:continuous} % \begin{center} \beg$ 