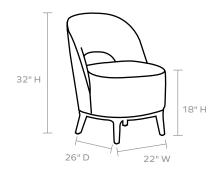

#### **DIMENSIONS**

Overall:  $22^{\prime\prime}W \times 26^{\prime\prime}D \times 32^{\prime\prime}H$ 

Seat Depth: 21" Seat Height: 18"