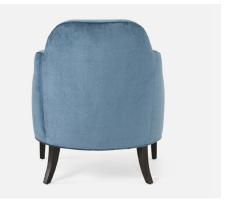

## **LARIO**

Our Art Deco-inspired Lario lounge chair introduces a sloping silhouette, stitch details, and tapered dark gray solid wood legs. Customize with one of our luxe upholstery fabrics or COM.