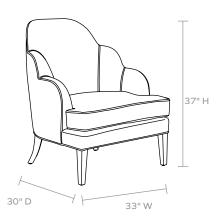

#### **DIMENSIONS**

Overall: 33"W x 30"D x 37"H

Seat Depth: 23.5" Seat Height: 19"

Seat Height (without upholstery) 13" Cushion height may vary from 1/2 to 1 inch