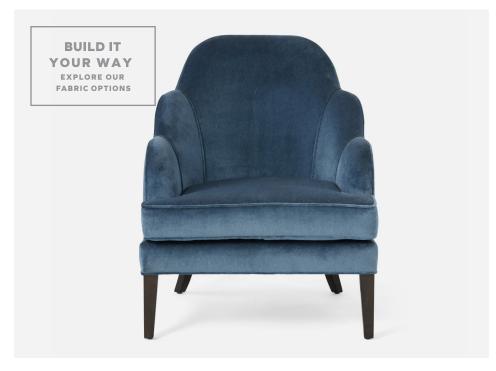

## **LARIO**

Our Art Deco-inspired Lario lounge chair introduces a sloping silhouette, stitch details, and tapered dark gray solid wood legs. Customize with one of our luxe upholstery fabrics or COM.

### FINISH

Dark Gray