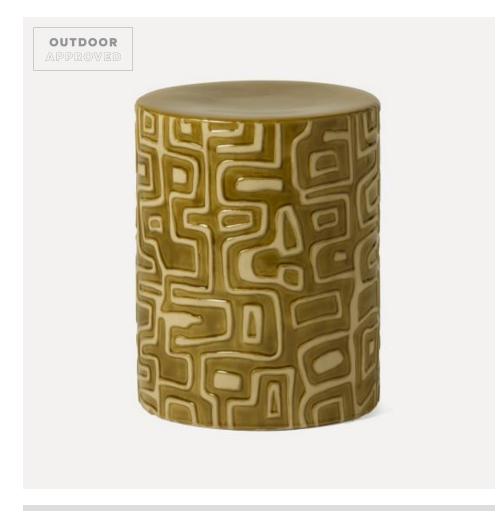

# LOMAN

FURLOMANSTOL MG027219

LOMAN, #DNR#, Stool, Olive, 14"Dx18"H, Ceramic.

We search the globe for the best quality, weatherresistant materials the world has to offer. Each piece is handmade, never mass-produced, and built to withstand varied elements and temperatures.

Our natural clay Loman takes on a popart feel, thanks to the raised pattern on its exterior surface. The graphic '60s-inspired design and contrast-glazed top give the stool's simple cylindrical shape some wonderfully winsome character.