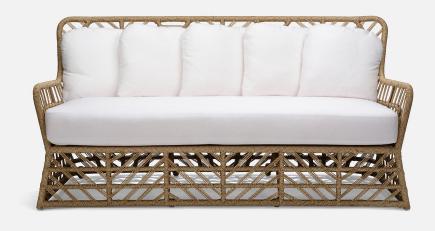

# **MALINDI SOFA**

Our Malindi sofa is equal parts relaxed and refined. Twisted faux wicker is curved to create an intricate open-weave herringbone-like pattern, while the cushion offers a comfortable seat in the summer months.

Cushion comes upholstered in our base fabric, Alsek White, or can be upholstered with one of our luxe upholstery fabrics

#### MATERIAL

Twisted Faux Whicker