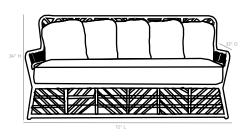

#### **DIMENSIONS**

72"W x 33"D x 34"H Seath Height: 19.75"

Seat Height (No Cushion): 12.5"

Seat Depth: 24" Armrest Height: 24"

Cushion height may vary from 1/2 to 1 inch