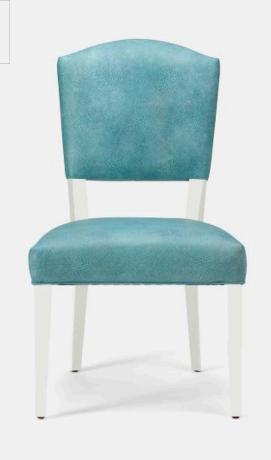

## MORENE DINING CHAIR

FURMORENNACHWHBA-TQ MG070163

MORENE, Dining Chair, 19"Wx24"Dx37"H, Glossy White Wood/Bassac Turquoise.

The Morene dining chair features a subtle curved edge and classic frame made natural wood or oak. Customize with our luxe upholstery fabrics or COM.

MATERIAL Wood

**DIMENSIONS** 19"L x 24"W x 37"H

**SEAT DEPTH** 17.125″

**SEAT HEIGHT (W/CUSHION)** 19"

**SEAT WIDTH** 19"

UPHOLSTERY OPTIONS

All Fabrics & Leathers

**LEATHER CONSUMPTION (SQFT)** 67.5