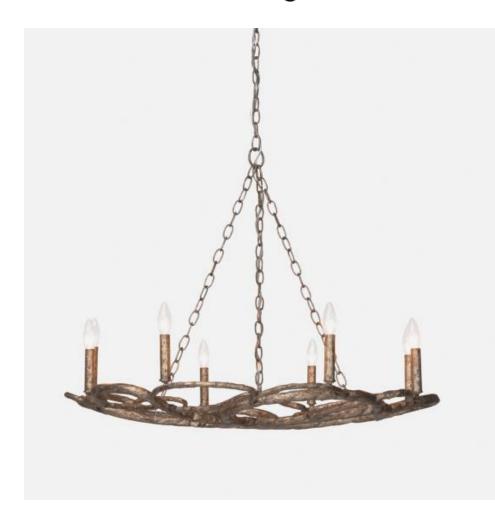

# NATHAN CHANDELIER

CHANATHAN3626SL

MG000166

NATHAN, 36"Dx26"H, Tarnished Silver, Metal.

Set a distinctive mood overhead with this grand eight-light chandelier in twisted, unburnished Tarnished Silver. Light shines down through the intersecting branch pattern to create a stunning profile of luminescence.