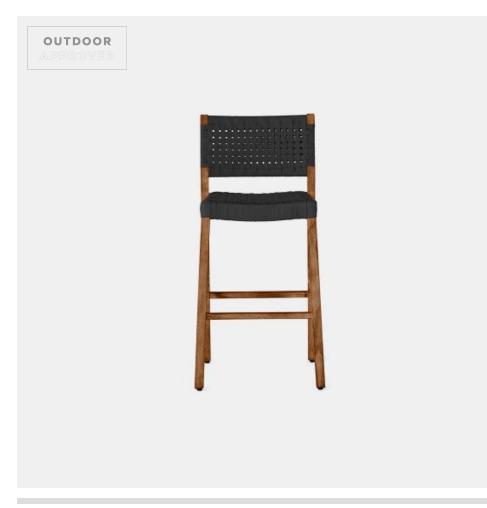

# **NEAL BAR STOOL**

FURNEALBSBK MG073843

NEAL, Bar Stool, Black/Rustic, 20"Wx20"Dx42"H, Faux Wicker/Teak.

Extend modern style to the outdoors with our Neal stool, featuring a structured teak frame. Wrapped in a loose weave of flat faux wicker, it offers a slight angled back recline for comfort.

#### **MATERIAL**

Faux Wicker/Teak

#### **DIMENSIONS**

20"L x 20"W x 42"H