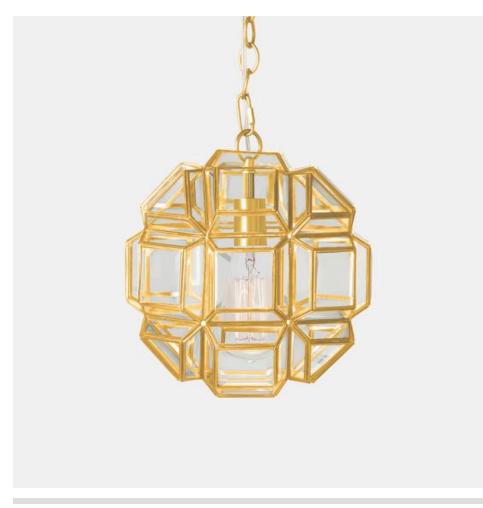

# **ODALYS PENDANT**

CHAODALYS1313BS MG064889

ODALYS, Pendant, 13"Lx13"Wx13"H, Brass, Metal.

Distinguished by its geometric frame, our Odalys pendant combines sleek lines with geometric edges to bring industrial appeal to a space.