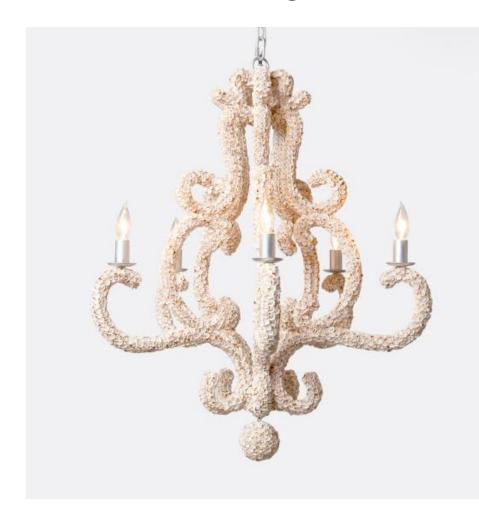

## PAULA CHANDELIER

CHAPAULA303505 MG000187

 $\mathsf{PAULA},\, \mathsf{\#DNR\#},\, \mathsf{30"Dx36"H},\, \mathsf{White}$  Mixed, Shell, Chandelier.

An ocean of small shells is painstakingly applied to Paula's graceful beauty. Five lights are supported by exquisitely curved arms which terminate in small flourishes. A shell ball drop finishes the piece.