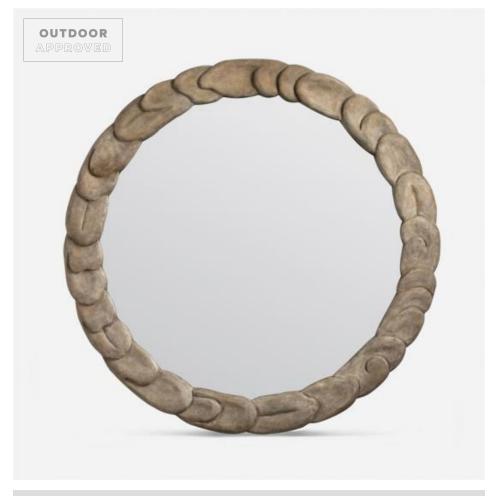

## PAULINA MIRROR

MIRPAULIN0038GY MG025687

PAULINA, 38"D, Distressed Gray, Reconstituted Stone.

We search the globe for the best quality, weatherproof materials the world has to offer. Each piece is handmade, never mass-produced, and built to withstand varied elements and temperatures.

Irregular, overlapping disks create an original take on the Paulina Mirror. Its handmade finish and organic shape give subtle warmth to an unexpected material