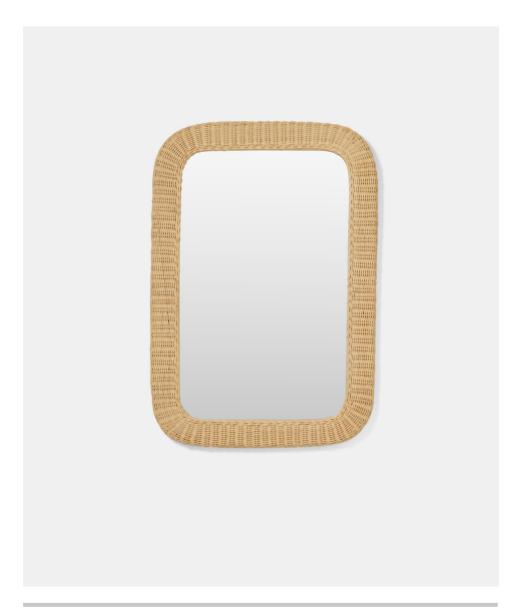

# **ROXANNE**

Elegant in neutral, our Roxanne mirror has a rounded rectangular frame wrapped in our classic wicker weave. A raised scalloped pattern emerges from the woven technique, giving the piece a soft textured surface

#### **MATERIAL**

Wicker