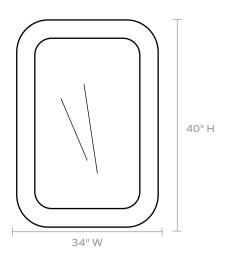

# **DIMENSIONS**

26"W x 38"H Depth: 0.25"

#### **REFLECTION AREA**

19"W x 31"H