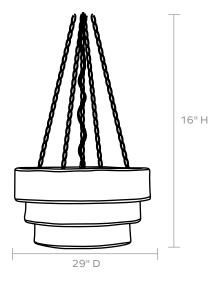

# **MADE GOODS**



# SIBYL

Traditional elegance meets relaxed style in our Sibyl, a three-tiered chandelier with natural raffia shades, woven in a modern, textured chevron pattern. Five metal chains in an antique brass finish refine the look.

# MATERIAL

Raffia / Metal

# **DIMENSIONS**

29"D x 16"H

#### **CANOPY DIMENSIONS**

(Canopy finish matches chandelier)
None

# NUMBER OF BULBS

5

#### **BULB TYPE**

Type A Incandescent, 40 Watt

# **UL/CUL CERTIFIED**

Yes/Yes

#### CORD LENGTH

Call for Technical Information

# MAXIMUM CHAIN LENGTH

(Additional chain available upon request)

Call for Technical Information

# **FINISH**



Natural