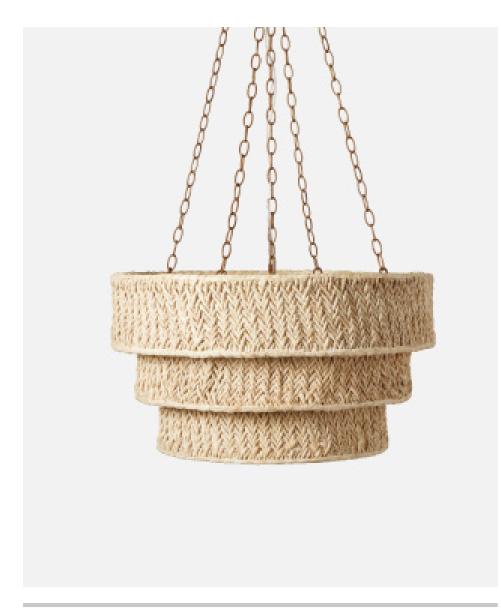

# SIBYL

Traditional elegance meets relaxed style in our Sibyl, a three-tiered chandelier with natural raffia shades, woven in a modern, textured chevron pattern. Five metal chains in an antique brass finish refine the look.

# MATERIAL

Raffia / Metal

# **FINISH**

Natural