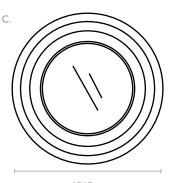

#### DIMENSIONS

- A. 32"D
- Depth: 4"
- *B.* 40"D
- Depth: 4.75" C. 48" D
  - Depth: 4.75"