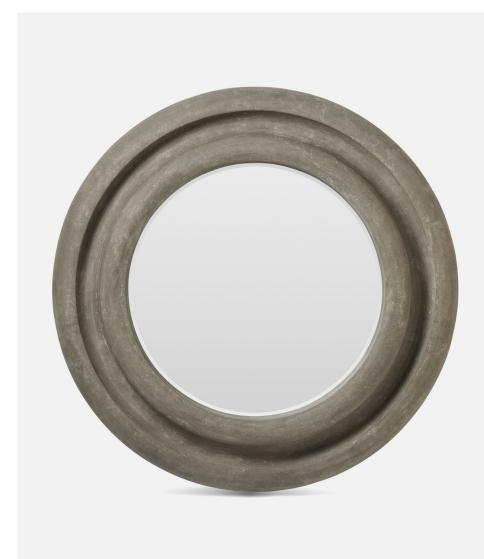

# SIMONE

Our Simone outdoor mirror features a deep rounded channel running through the center of its cast stone frame.

## MATERIAL

Cast Stone

#### DIMENSIONS

- A. 32"D
- Depth: 4"
- *B.* 40"D
- Depth: 4.75" C. 48" D
  - Depth: 4.75"

#### **REFLECTION AREA**

- A. 24.75"D
- *B*. 29.75"D
- C. 29.75"D