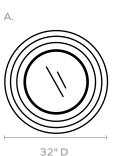

#### DIMENSIONS

- A. 32"D
- Depth: 4"
- *B.* 40"D
- Depth: 4.75" C. 48" D
  - Depth: 4.75"