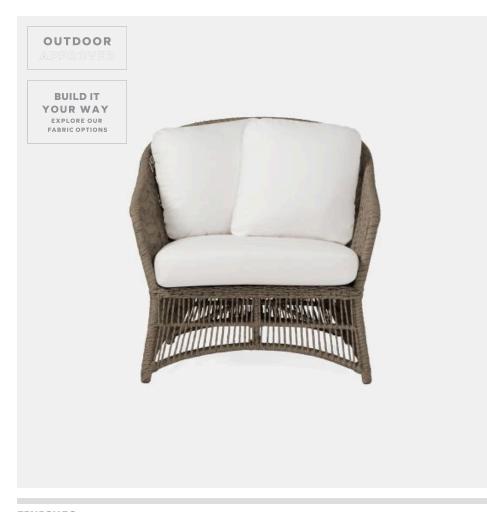

# **SOMA LOUNGE CHAIR**

FURSOMALOCHWB-2ALWH MG081483

SOMA, Lounge Chair, 32"Wx32"Dx32"H, Weathered Brown Twisted Faux Wicker/Alsek White.

Drawing inspiration from the early 20th century, the classic era of wicker furniture, the Soma is intricately woven and detailed. Updated in durable faux wicker and proportioned for modern use. A unique take on a timeless form.

#### **MATERIAL**

Twisted Faux Wicker

#### **DIMENSIONS**

32"L x 32"W x 32"H

### **ARMREST HEIGHT**

24"

#### **SEAT DEPTH**

25.5"

# **SEAT HEIGHT (W/CUSHION)**

17"

## **SEAT WIDTH**

25"