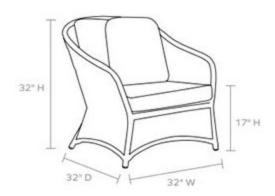

# **SOMA LOUNGE CHAIR**

FURSOMALOCHWB-2ALWH MG081483

SOMA, Lounge Chair, 32"Wx32"Dx32"H, Weathered Brown Twisted Faux Wicker/Alsek White.

Drawing inspiration from the early 20th century, the classic era of wicker furniture, the Soma is intricately woven and detailed. Updated in durable faux wicker and proportioned for modern use. A unique take on a timeless form.

#### **DIMENSIONS**

32"L x 32"W x 32"H

### **ARMREST HEIGHT**

24"

#### **SEAT DEPTH**

25.5"

# **SEAT HEIGHT (W/CUSHION)**

17"

## **SEAT WIDTH**

25"