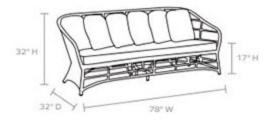

### **DIMENSIONS**

78"L x 32"W x 32"H

# **ARMREST HEIGHT**

24"

#### **SEAT DEPTH**

25.5"