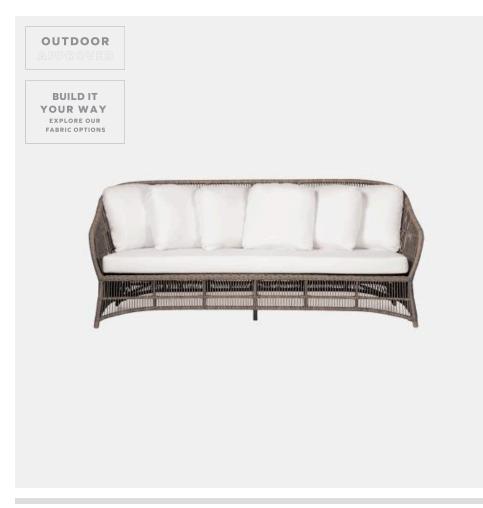

# **SOMA SOFA**

FURSOMASFWB-2ALWH MG082005

SOMA, Sofa, 78"Wx32"Dx32"H, Weathered Brown Twisted Faux Wicker/Alsek White.

Drawing inspiration from the early 20th century, the classic era of wicker furniture, the Soma is intricately woven and detailed. Updated in durable faux wicker and proportioned for modern use. A unique take on a timeless form.

#### **MATERIAL**

Twisted Faux Wicker

### **DIMENSIONS**

78"L x 32"W x 32"H

# **ARMREST HEIGHT**

24"

#### **SEAT DEPTH**

25.5"