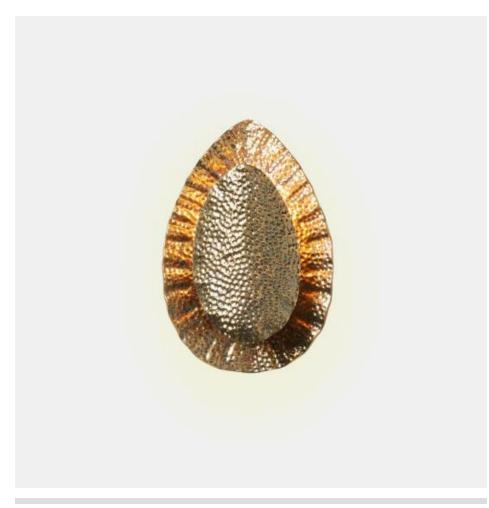

# TARA SCONCE

LGHTARASCLGAB MG042367

TARA, Sconce, 9"Wx5"Dx13"H, Antiqued Brass, Aluminum.

Where nature and glamour come together as one, our glimmering Tara wall sconce is crafted from two delicately hammered aluminum leaves-one appearing to hover above the other.

#### **MATERIAL**

Aluminum

#### **DIMENSIONS**

9"L x 5"W x 13"H