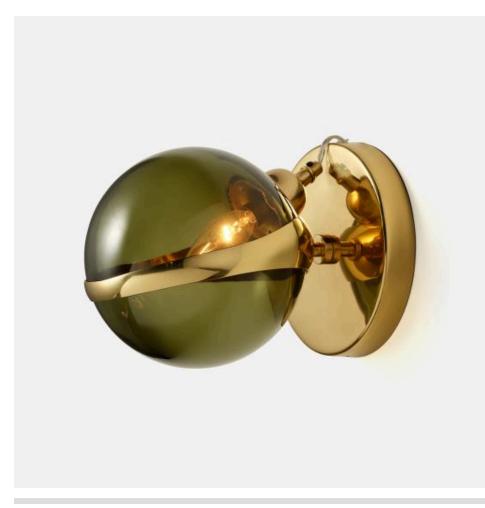

## **VANGELO SCONCE**

LGHVANGESCSMK MG063733

VANGELO, Sconce, 7"Wx10"Dx7"H, Smoke Green/Polished Gold, Hand Blown Glass/Brass.

Hand blown from glass with sleek brass ensconced around the bulb, our Vangelo sconce illuminates a room in a uniquely stunning shine. Due to the placement and coloring, variations in size and finish are to be expected.

#### **MATERIAL**

Hand Blown Glass/Brass