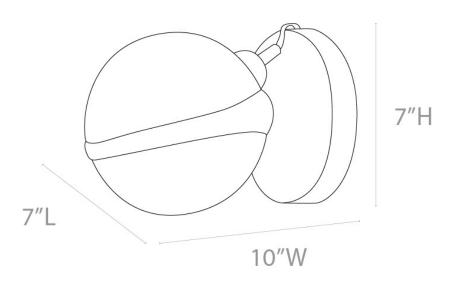

## **VANGELO SCONCE**

LGHVANGESCSMK MG063733

VANGELO, Sconce, 7"Wx10"Dx7"H, Smoke Green/Polished Gold, Hand Blown Glass/Brass.

Hand blown from glass with sleek brass ensconced around the bulb, our Vangelo sconce illuminates a room in a uniquely stunning shine. Due to the placement and coloring, variations in size and finish are to be expected.

#### **DIMENSIONS**

7"L x 10"W x 7"H