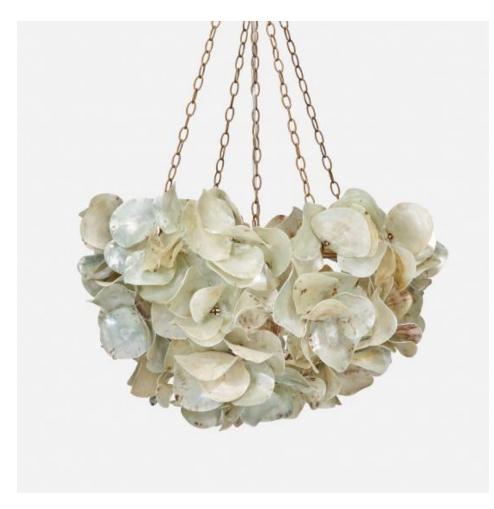

## VENUS CHANDELIER

CHAVENUS3523FR MG047989

VENUS, 35"Dx23"H, Frost, Saddle Oyster Shell.

This chandelier statement piece is a true work of art. Saddle oyster shells are hand placed in florets, creating a highly crafted effect that makes each organic-looking Venus chandelier one of a kind.