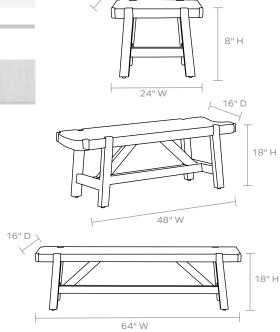

#### DIMENSIONS

- A. 24"W x 16"D x 18"H
- B. 48"W x 16"D x 18"H
- C. 64"W x 16"D x 18"H

#### WEIGHT

- A. 19 lbs
- B. 34 lbs
- C. 42 lbs

This item is handcrafted and may show slight variation in size from one piece to another.