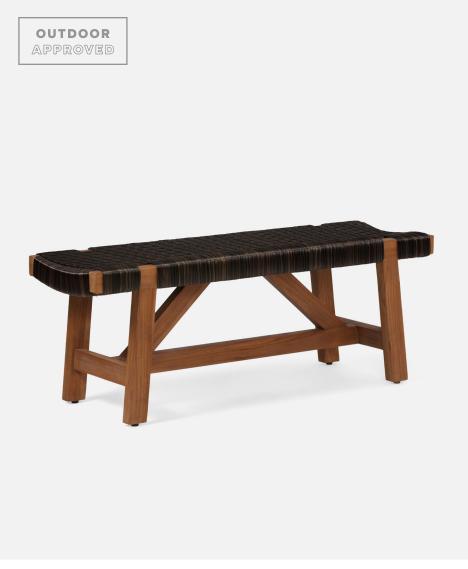

# WENTWORTH BENCH

Refined two-tone faux wicker is tightly woven on a teak base. Exposed teak corners and a clean line frame give a hip, '60s vibe of chic interiors. Fully crafted for the elements, the Wentworth elevates expectations for what outdoor furniture can be.

#### MATERIAL

Faux Wicker/Teak

#### DIMENSIONS

- A. 24"W x 16"D x 18"H
- B. 48"W x 16"D x 18"H
- C. 64"W x 16"D x 18"H