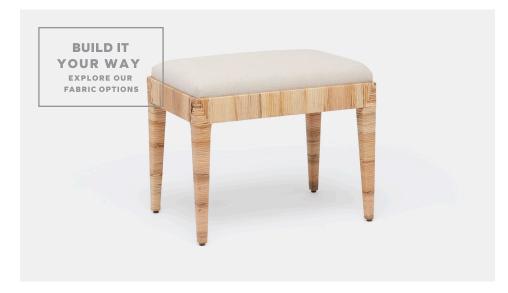

## **WREN**

The Wren is traditional rattan for a new generation. This bench's slim silhouette is fun and refined, all fully wrapped with the natural material. Adding customized upholstery can change its entire look, from casual to incredibly chic—a piece that can be perfectly curated for any space.

#### **UPHOLSTERY INFORMATION**

Types of Fabric: Can be upholstered with our fabric/leather options or COM/COL.