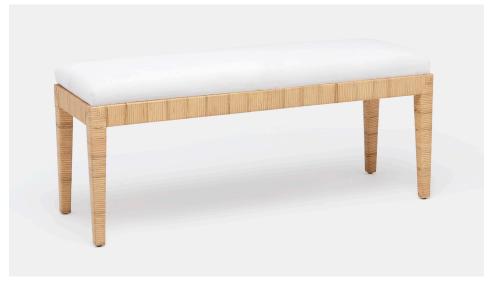

## **WREN**

The Wren is traditional rattan for a new generation. This bench's slim silhouette is fun and refined, all fully wrapped with the natural material. Adding customized upholstery can change its entire look, from casual to incredibly chic—a piece that can be perfectly curated for any space.

#### DIMENSIONS

- A. 24"W x 16"D x 21"H
- B. 48"W x 16"D x 21"H
- C. 64"W x 16"D x 21"H