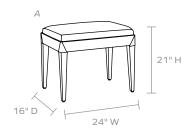

#### DIMENSIONS

- A. 24"W x 16"D x 21"H
- B. 48"W x 16"D x 21"H
- C. 64"W x 16"D x 21"H